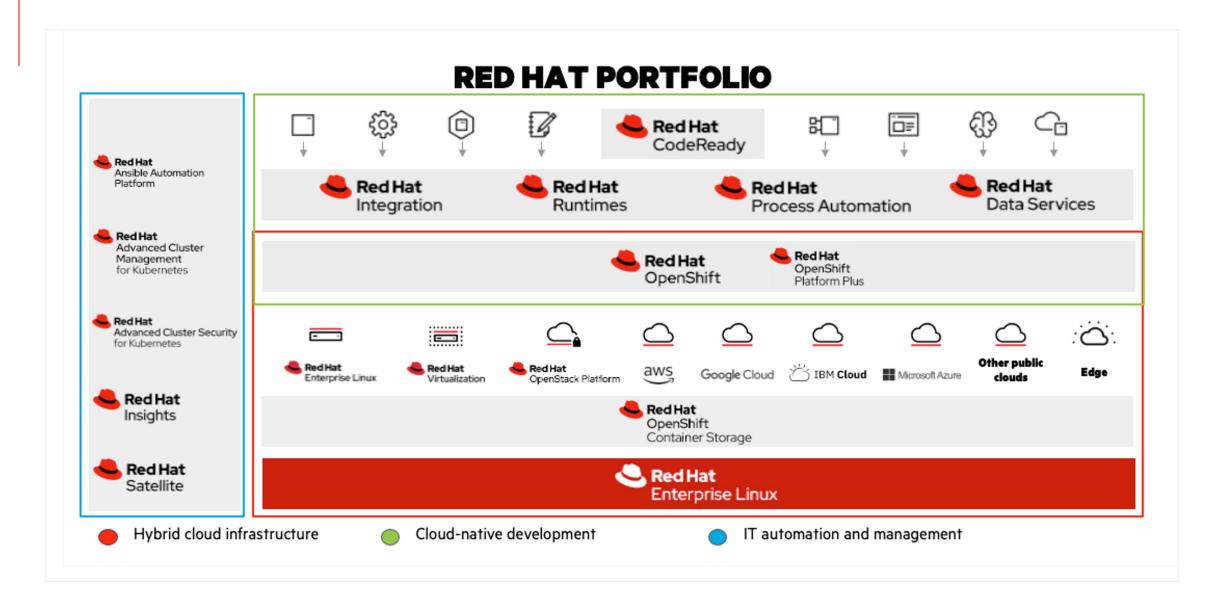

## Spotlight on Red Hat

Complete portfolio of opensource enterprise IT solutions

The complete Red Hat® portfolio of opensource software solutions will be available as a service via HPE GreenLake including: Red Hat OpenShift® Container Platform Red Hat Enterprise Linux® Red Hat Ansible® Automation Platform