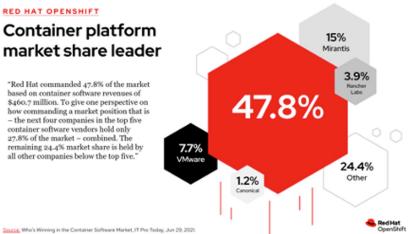

### RED HAT OPENSHIFT CONTAINER PLATFORM

OpenShift is the platform built for cloud native application development and deployment across the hybrid cloud

RED HAT OPENSHIFT

Container platform market share leader

"Red Hat commanded 47.8% of the market based on container software revenues of \$460.7 million. To give one perspective on how commanding a market position that is - the next four companies in the top five container software vendors hold only 27.8% of the market - combined. The remaining 24.4% market share is held by all other companies below the top five."