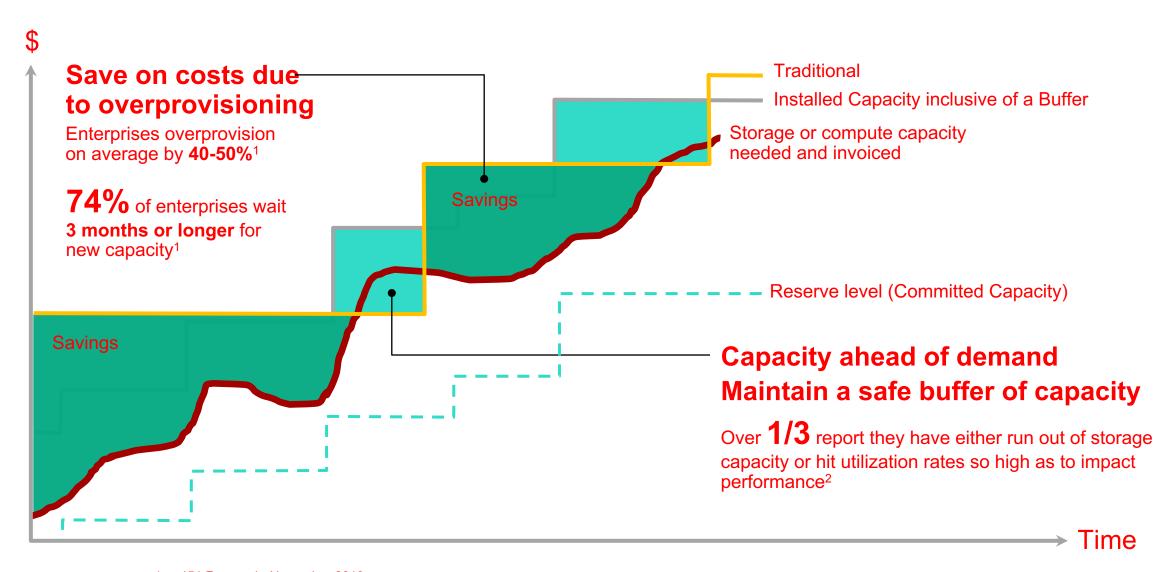

## How you save with An as-a-service model

<sup>1 451</sup> Research, November 2019

<sup>2</sup> Futurum Research July 2019