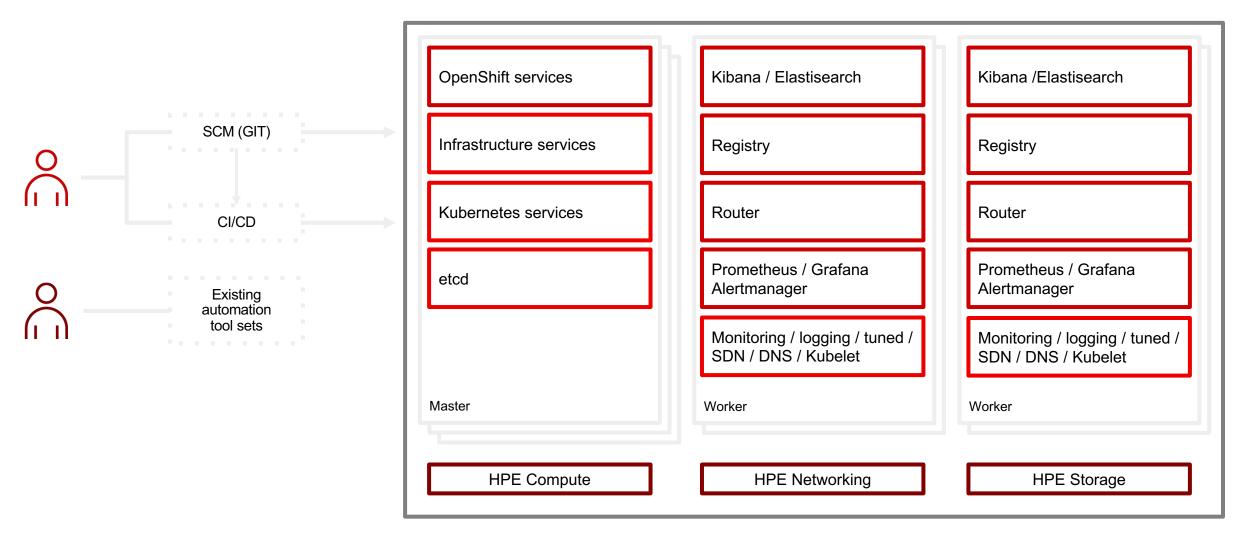

## Red Hat OpenShift is hybrid enterprise Kubernetes on HPE GreenLake

## Complete IT automation

Network + Storage + Compute