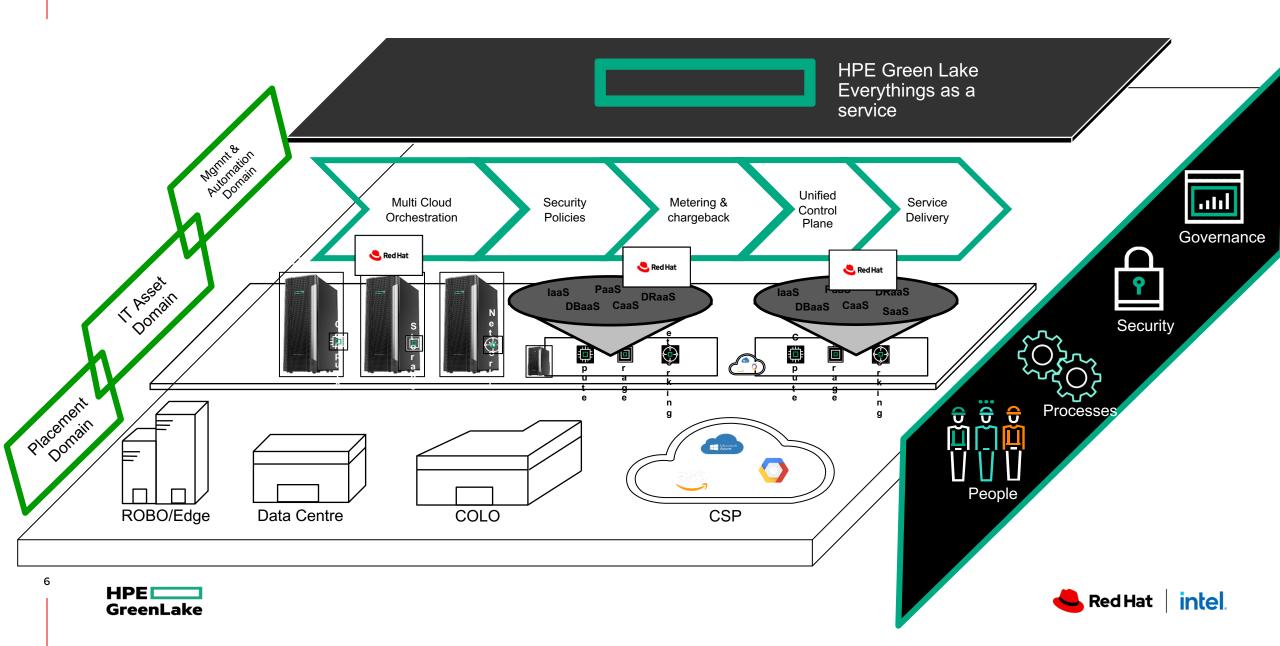

HPE Greenlake and Red Hat

Alessandro Moriondo – HPE Chief Technologist

Milan

November 30th 2022





## Presenter



**Alessandro Moriondo** 

Italy Presales Manager & CTO

Hewlett Packard Enterprise





## **AGENDA**

**HPE STRATEGY** 

HPE EDGE TO CLOUD OPERATING MODEL WITH GREENLAKE EAAS

**GREENLAKE OVERVIEW** 

HPE | RED HAT PARTNERSHIP FOR HYBRID CLOUD PAY AS YOU GO SOLUTION

Q&A





## HPE IS THE "EDGE TO CLOUD AS-A-SERVICE COMPANY"

**PURPOSE** 

We advance the way people live and work

## **VISION**

The enterprise of the future will be

Edge-centric

Cloud-enabled

Data-driven

## **STRATEGY**







## Hpe edge to cloud strategy to speed up the business



Evolve to cloud Operating Model with HPE Edge to Cloud as a service Platform





## Hpe hybrid cloud operating model



## **GREENLAKE OVERVIEW**





## HPE GREENLAKE

Edge-to-cloud platform







## How you save with An as-a-service model



<sup>1 451</sup> Research, November 2019

<sup>2</sup> Futurum Research July 2019

## HPE | RED HAT PARTNERSHIP





## Turning insights into actualities

Future-focused solutions from partners you trust

# Two companies, one vision for open hybrid cloud, working together for you

HPE GreenLake with Red Hat Open Hybrid Cloud offers the best of both worlds.

HPE GreenLake brought cloud economics to you from edge to cloud.

Red Hat Open Hybrid Cloud is a truly scalable platform that seamlessly runs workloads on any footprint at scale.



## Evolution of HPE | Red Hat Partnership

ISV-as-a-Service experience

- The OEM partnership between HPE and Red Hat goes back a l