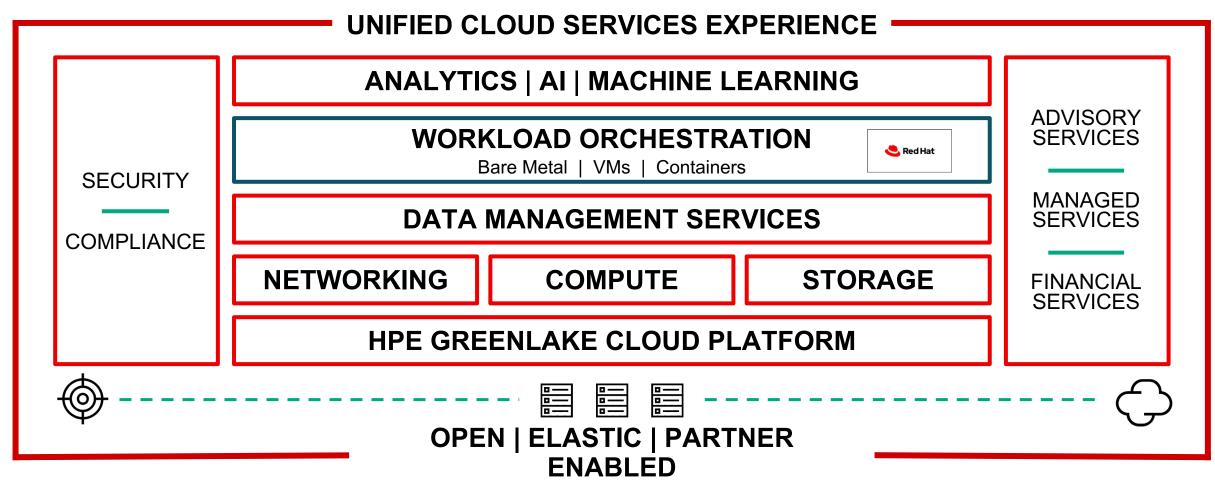

## HPE GREENLAKE

Edge-to-cloud platform

# Two companies, one vision for open hybrid cloud, working together for you

HPE GreenLake with Red Hat Open Hybrid Cloud offers the best of both worlds.

HPE GreenLake brought cloud economics to you from edge to cloud.

Red Hat Open Hybrid Cloud is a truly scalable platform that seamlessly runs workloads on any footprint at scale.